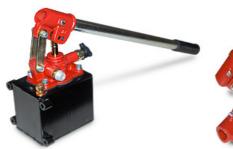

# **Hand Pumps**

Our factory range of hand pumps includes 4 different series featuring 10 different displacement ranges and higly advanced technical features to meet with most various applications.

- FARMING & AGRICULTURE: Suitablefor trailers dump body, far lifting forks, remote controls, etc...
- INDUSTRY: Suitable far press driving, hi gh adjustment of working tables, hydraulic strippers, surge tanks, single and double acting jacks, etc...
- TRANSPORTATION: Mostly recommended far controlling small hydraulic jobcranes on trucks and operation of truck mixer tailrace. Also suitable for tilting of the truck cabin and emergency drives on crane trucks and aircraft platforms.

This kind of pump is essential far all emergency operations of any hydraulic equipment (specially if high technology) when a fault ofthe main System occurs likely to cause traffic disturbance or danger to the operators.

Our manual pumps are equipped with nickelplated sliders allowingfor operation at the maximum pressure mentioned on relevant technical tables and can be mounted both vertically and horizzontally.

# **Available types**

- Single acting Hand Pumps

- Duble acting Hand Pumps

- Duble acting Hand Pumps with tank