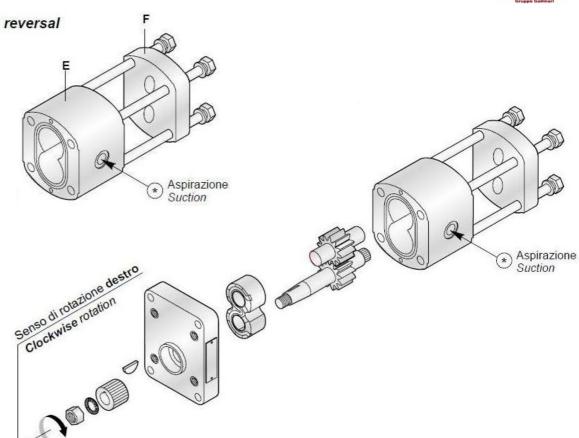

# Multiple gear pumps

Multiple pumps are available in two or more stadium, and can be assembled in these execution:

- Standard tandem
- Short tandem (reduced axial dimension respect standard tandem, shared suction between all the pumps)
- Short tandem for high and low pressure (with low pressure pump exclusion valve)

The versatility of our pumps permits to assembly a multiple pump using single pumps making only a simply operation of disassembly / assembly, thanks to the predisposition of each pump to engage another pump and thanks to the availability of "flange connections and accessories" kits.

Nelle pagine relative ai dati tecnici sono specificati gli attacchi in funzione del senso di rotazione S o D preconfigurato.

The technical data pages specify the connections depending on the preconfigured rotation direction (L or R).