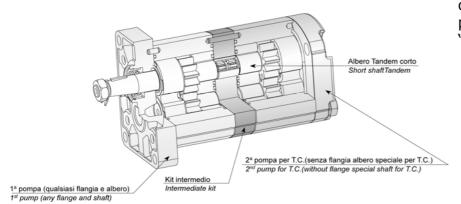

# Multiple gear pumps

Multiple pumps are available in two or more stadium, and can be assembled in these execution:

- Standard tandem
- Short tandem (reduced axial dimension respect standard tandem, shared suction between all the pumps)
- Short tandem for high and low pressure (with low pressure pump exclusion valve)

The versatility of our pumps permits to assembly a multiple pump using single pumps making only a simply operation of disassembly / assembly, thanks to the predisposition of each pump to engage another pump and thanks to the availability of "flange connections and accessories" kits.