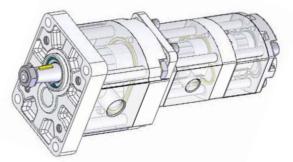

# Multiple gear pumps

Multiple pumps are available in two or more stadium, and can be assembled in these execution:

- Standard tandem
- Short tandem (reduced axial dimension respect standard tandem, shared suction between all the pumps)
- Short tandem for high and low pressure (with low pressure pump exclusion valve)

The versatility of our pumps permits to assembly a multiple pump using single pumps making only a simply operation of disassembly / assembly, thanks to the predisposition of each pump to engage another pump and thanks to the availability of "flange connections and accessories" kits.