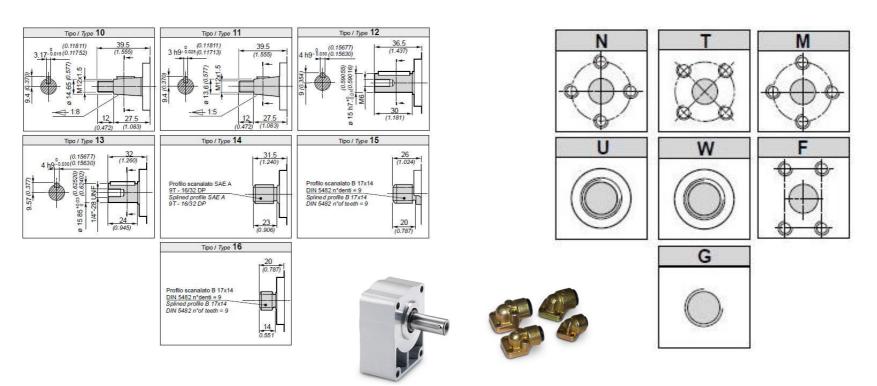

### Available Shafts and connections:

# **Available types of Pumps or Gear Motor:**

Standard

SAE B