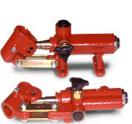

# **Hand Pumps**

Our factory range of hand pumps includes 4 different series featuring 10 different displacement ranges and higly advanced technical features to meet with most various applications.

- FARMING & AGRICULTURE: Suitablefor trailers dump body, far lifting forks, remote controls, etc...
- INDUSTRY: Suitable far press driving, hi gh adjustment of working tables, hydraulic strippers, surge tanks, single and double acting jacks, etc...
- TRANSPORTATION: Mostly recommended far controlling small hydraulic jobcranes on trucks and operation of truck mixer tailrace. Also suitable for tilting of the truck cabin and emergency drives on crane trucks and aircraft platforms.

This kind of pump is essential far all emergency operations of any hydraulic equipment (specially if high technology) when a fault ofthe main System occurs likely to cause traffic disturbance or danger to the operators.

Our manual pumps are equipped with nickelplated sliders allowingfor operation at the maximum pressure mentioned on relevant technical tables and can be mounted both vertically and horizzontally.

# **Available types**

- Single acting Hand Pumps

- Duble acting Hand Pumps

- Duble acting Hand Pumps with tank