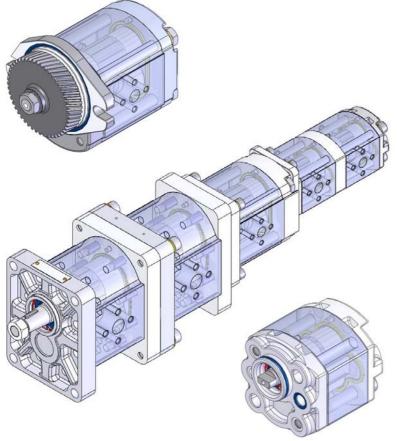

# Multiple gear pumps

Multiple pumps are available in two or more stadium, and can be assembled in these execution:

- Standard tandem
- Short tandem (reduced axial dimension respect standard tandem, shared suction between all the pumps)
- Short tandem for high and low pressure (with low pressure pump exclusion valve)

The versatility of our pumps permits to assembly a multiple pump using single pumps making only a simply operation of disassembly / assembly, thanks to the predisposition of each pump to engage another pump and thanks to the availability of "flange connections and accessories" kits.