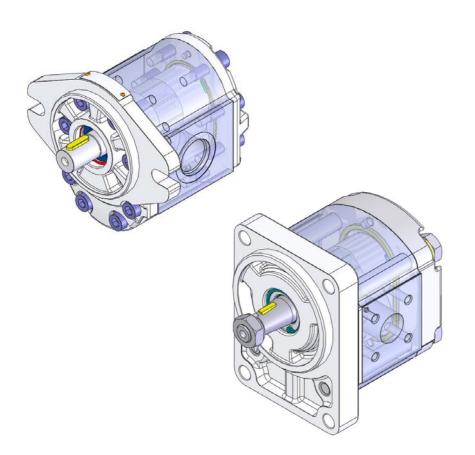

# **Pumps and gear motors**

Galtech is specialized in pumps production from group 1 to group 3, divided into 29 displacements: from 0,9 to 62 cc, and up to 320 bar of max working pressure.

Pumps are available with cast iron flanges and covers version to reduce the loudness level.

Each pump can be assembled whether with standard flanges (European, German or SAE) or with special ones (ZF, Perkins and Renault), with conic, cylindrical or splined shafts.

Furthermore it is possible to assemble covers with pressure relief valves and flow control valves. All standard pumps are arranged with back tow for one or more pumps, using the coupling kits, available also in the short version and or high and low pressure.

# All production lines are:

Gear Pumps with alluminium flanges and covers Gear Pumps with cast iron flanges and covers Gear Motor with alluminium flanges and covers

- Gear Motor with cast iron flanges and covers
- Hand Pumps