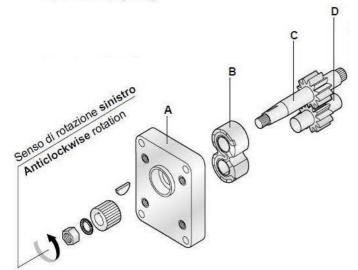

Nelle pagine relative ai dati tecnici sono specificati gli attacchi in funzione del senso di rotazione S o D preconfigurato.

The technical data pages specify the connections depending on the preconfigured rotation direction (L or R).

### Available Shafts and connections: