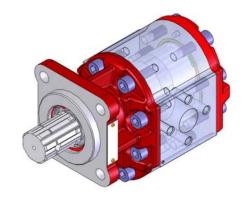

### **Gear Motors**

Motors with external gears from group 2 to group 3, divided into 17 displacements from 4 to 61,1cc, up to 270 bar of max working pressure and maximum speed up to 4000 rpm, with hydrostatic balance to reduce the axial slack.

Gear motors are available in unidirectional and reversible versions (reversible motors can be used same in series circuit).

Each motor can be assembled with standard flanges (European, German or SAE) or with special ones (ZF, Perkins and Renault), with conic, cylindrical or splined shaft. Furthermore it is possible to assemble covers with two speed function and with pressure relief valve.