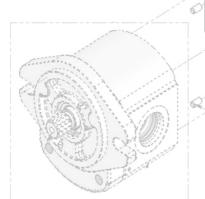

### **Gear Motors**

Motors with external gears from group 2 to group 3, divided into 17 displacements from 4 to 61,1cc, up to 270 bar of max working pressure and maximum speed up to 4000 rpm, with hydrostatic balance to reduce the axial slack.

Gear motors are available in unidirectional and reversible versions (reversible motors can be used same in series circuit).

Each motor can be assembled with standard flanges (European, German or SAE) or with special ones (ZF, Perkins and Renault), with conic, cylindrical or splined shaft. Furthermore it is possible to assemble covers with two speed function and with pressure relief valve.