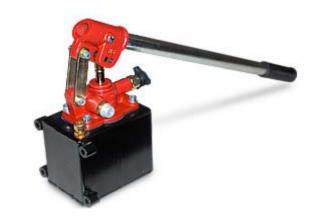

# **Hand Pumps**

Our factory range of hand pumps includes 4 different series featuring 10 different displacement ranges and higly advanced technical features to meet with most various applications.

- FARMING & AGRICULTURE: Suitablefor trailers dump body, far lifting forks, remote controls, etc...
- INDUSTRY: Suitable far press driving, hi gh adjustment of working tables, hydraulic strippers, surge tanks, single and double acting jacks, etc...
- TRANSPORTATION: Mostly recommended far controlling small hydraulic jobcranes on trucks and operation of truck mixer tailrace. Also suitable for tilting of the truck cabin and emergency drives on crane trucks and aircraft platforms.

Our manual pumps are equipped with nickelplated sliders allowingfor operation at the maximum pressure mentioned on relevant technical tables and can be mounted both vertically and horizzontally.

# **Available types**

- Single acting Hand Pumps

- Duble acting Hand Pumps

- Duble acting Hand Pumps with tank