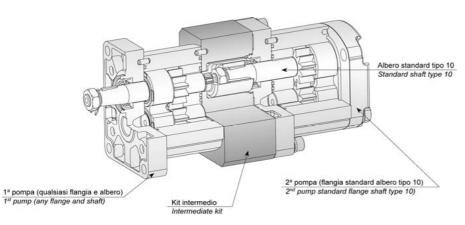

# Multiple gear pumps

Multiple pumps are available in two or more stadium, and can be assembled in these execution:

- Standard tandem
- Short tandem (reduced axial dimension respect standard tandem, shared suction between all the pumps)
- Short tandem for high and low pressure (with low pressure pump exclusion valve)

The versatility of our pumps permits to assembly a multiple pump using single pumps making only a simply operation of disassembly / assembly, thanks to the predisposition of each pump to engage another pump and thanks to the availability of "flange connections and accessories" kits.