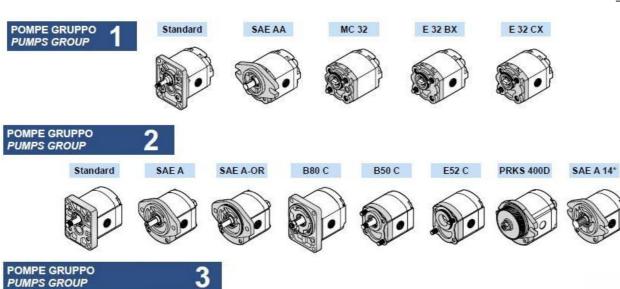

# **Pumps and gear motors**

Galtech is specialized in pumps production from group 1 to group 3, divided into 29 displacements: from 0,9 to 62 cc, and up to 320 bar of max working pressure.

Pumps are available with cast iron flanges and covers version to reduce the loudness level.

# **Available types of Pumps or Gear Motor:**

Standard

SAE B