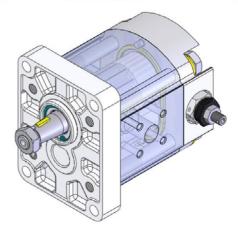

# **Pumps and gear motors**

Galtech is specialized in pumps production from group 1 to group 3, divided into 29 displacements: from 0,9 to 62 cc, and up to 320 bar of max working pressure.

Pumps are available with cast iron flanges and covers version to reduce the loudness level.

Each pump can be assembled whether with standard flanges (European, German or SAE) or with special ones (ZF, Perkins and Renault), with conic, cylindrical or splined shafts.

Furthermore it is possible to assemble covers with pressure relief valves and flow control valves. All standard pumps are arranged with back tow for one or more pumps, using the coupling kits, available also in the short version and or high and low pressure.

# All production lines are:

Gear Pumps with alluminium flanges and covers Gear Pumps with cast iron flanges and covers Gear Motor with alluminium flanges and covers

- Gear Motor with cast iron flanges and covers
- Hand Pumps