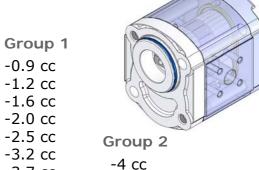

# **Pumps and gear motors**

Galtech is specialized in pumps production from group 1 to group 3, divided into 29 displacements: from 0,9 to 62 cc, and up to 320 bar of max working pressure.

Pumps are available with cast iron flanges and covers version to reduce the loudness level.

# <u>Displacements</u>:

-3.7 cc

-4.2 cc

-5.0 cc

-6.3 cc

-7.8 cc

-9.8 cc

-6 cc

-8 cc

-11 cc

| -14 cc |         |
|--------|---------|
| -16 cc | Croup 2 |
| 19 cc  | Group 3 |
| 22 cc  | -19 cc  |
| 26 cc  | -22 cc  |
| 1      | -29 cc  |

| -55 | CC |
|-----|----|
| -36 | CC |
| -44 | CC |
| -52 | CC |

-33 cc

ZFC

SAE B-OR