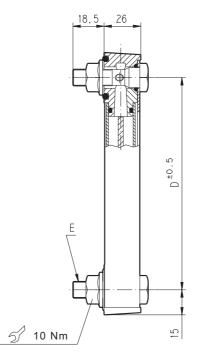

| Gauge<br>type | A   | В    | С   | D   | E       | Drilling<br>tank | E        | Drilling<br>tank | F  | G  | Н  | Weight |
|---------------|-----|------|-----|-----|---------|------------------|----------|------------------|----|----|----|--------|
| .,,,,,        | mm  | mm   | mm  | mm  |         | mm               |          | mm               | mm | mm | mm | [kg]   |
| HL 91-10      | 106 | 17,5 | 41  | 76  | M10X1,5 | 11               | M12x1,75 | 13               | -  | -  | -  | 0,15   |
| HL 91-20      | 157 | 20,5 | 86  | 127 | M10x1,5 | 11               | M12X1,75 | 13               | -  | -  | -  | 0,19   |
| HL 91-30      | 284 | 20,5 | 213 | 254 | M10X1,5 | 11               | M12X1,75 | 13               | -  | -  | -  | 0,23   |