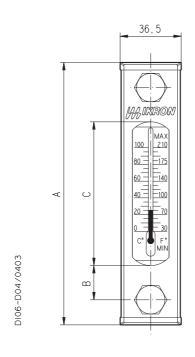

## LEVEL AND TEMPERATURE GAUGES HL 91 SERIES

The indicators HL 91 series are applied on reservoirs containing oil based fluids and they allow the survey of the level, and eventually of the temperature. The HL 91 series products are made of plastic material mounted on a aluminium frame.

| TECHNICAL DATA          |                       |             |                           |      |                   |              |  |  |  |  |
|-------------------------|-----------------------|-------------|---------------------------|------|-------------------|--------------|--|--|--|--|
| Max. operating pressure | Operating temperature | Fluid co    | Se                        | als  | Thermometer scale |              |  |  |  |  |
| 1 bar                   | - 30 + 90 [°C]        | Mineral oil | Petroleum<br>based fluids | Buna | Viton             | 0 + 100 [°C] |  |  |  |  |

| Gauge<br>type | A   | В    | С   | D   | E       | Drilling<br>tank | E        | Drilling<br>tank | F  | G  | Н  | Weight |
|---------------|-----|------|-----|-----|---------|------------------|----------|------------------|----|----|----|--------|
| .,,,,,        | mm  | mm   | mm  | mm  |         | mm               |          | mm               | mm | mm | mm | [kg]   |
| HL 91-10      | 106 | 17,5 | 41  | 76  | M10X1,5 | 11               | M12x1,75 | 13               | -  | -  | -  | 0,15   |
| HL 91-20      | 157 | 20,5 | 86  | 127 | M10x1,5 | 11               | M12X1,75 | 13               | -  | -  | -  | 0,19   |
| HL 91-30      | 284 | 20,5 | 213 | 254 | M10X1,5 | 11               | M12X1,75 | 13               | -  | -  | -  | 0,23   |